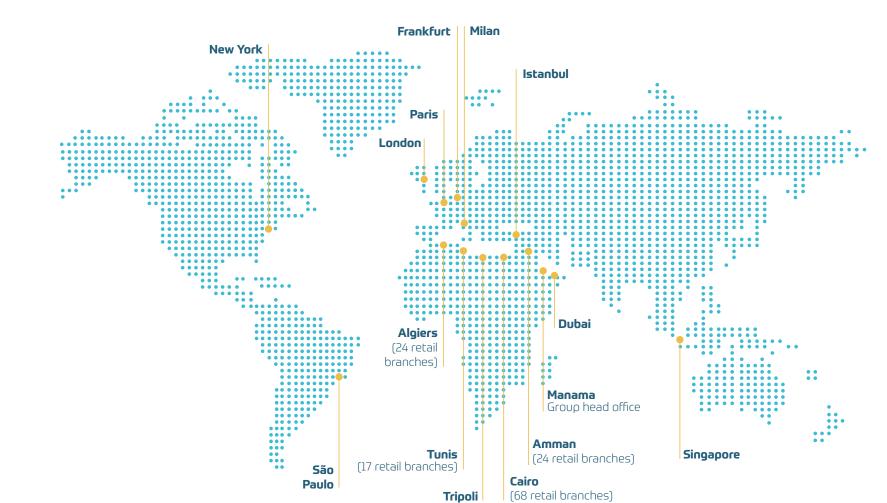

## WHO IS BANK ABC?

**Bank ABC is amongst MENA's** largest and most influential banking groups, spread across 5 continents and 15 countries. Established in 1980, the Group is headquartered in Manama, Bahrain and has over 4,000 employees worldwide. Bank ABC offers a range of international wholesale, retail and treasury banking services.

#### **Financial Highlights**

Total assets **\$30.9 billion** Loans and advances **\$15.9 billion** Shareholders' equity **\$3.9 billion** 